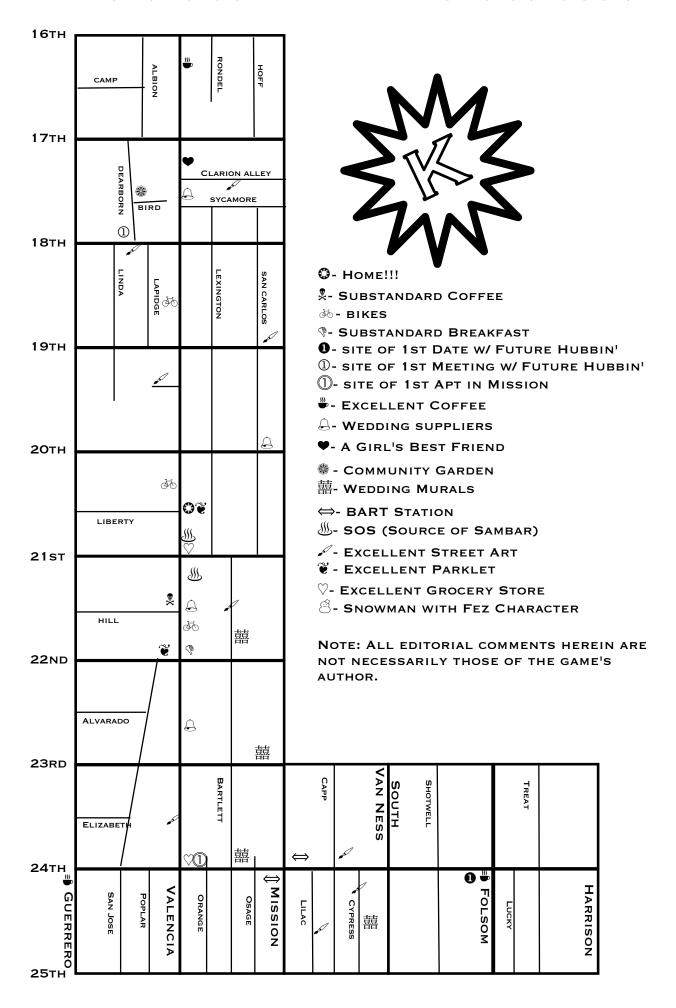

### Game Play:

You'll be given a map & some clues at the start of the game. Figure out the answers to as many clues as you can & get back by 4pm. There should be plenty of time.

(Newbie Hint: most clues involve establishing where you want to go & then finding or doing something at that location. If you're skeptical something is the correct answer, it probably isn't.)

#### Schedule:

11:30am: Orientation

11:45am - 4pm: Game Time!

4-6pm: After Party

The game starts and ends at 'Deep & Kimberly's house: 937 Valencia St (at 20th)

# KIMBERLY'S 36TH BIRTHDAY SKULLDUGGERY CLUES

- 1. After a loud clear, call to action, Kimberly ran out to find other vegans. She ended up down a narrow lane with a vegetarian. She looked about a foot to the vege's right & found the answer.
- 2. (see attached page)
- 3. Haiku time: twenty four crosses see two raggedy flags fly underneath a sun
- 4. Within the first week of dating, Kimberly told 'Deep, "I have a list of between 19 and 20 baby names all picked out!" "Well", he said playfully, "as long as we are getting ahead of ourselves, I'm imagining our grounds for divorce." "Blah blah blah I want 4!", she insisted. Even though he liked kids, 'Deep felt like running, but then again she was SUCH a babe. Cornered. But 4? For reals? (Write down all 4 answers.)
- 5. As she biked to work downtown, K stopped for a fill up. As she perked up, she realized that she had the blues walking in, but she couldn't remember why.... (Just write down your favorite solution)
- 6. Trixie, our triceratops, has learned how to not let life's little annoyances get to her. For example, now when she hears "Look! A topiary rhino!", instead of storming off like she used to, she just stares off into the distance & let's her mind wander... two yellow tops.... and then her favorite flavor... until she can see the answer she seeks.
- 7. 2In one sense Kimberly didn't Get it5 when they first met. In another sense, they both did.5-6. Certainly on their fir2st date, they were so close 5, if they only called for advice and then read the sign7!!!
- 8. 'Deep knew he was in trouble when he realized that he loved hearing her sing, regardless of how off key. He could have saved himself some time heading to a bling supply store & popping the question right then.

## KIMBERLY'S 36TH BIRTHDAY SKULLDUGGERY

| 9. Kimberly has many "firsts" to her credit, but the first first was being Lyle & Patrick's dear first   |
|----------------------------------------------------------------------------------------------------------|
| born. Who knew that the stork would deposit her so close to the site where she'd meet her first          |
| husband?                                                                                                 |
|                                                                                                          |
| 10. Her happiness at home comes from cooking, so she's around the corner to do some looking. She         |
| doesn't yet know what she'll make, but her health and mood is usually at stake. If it's organic &        |
| veggie, she'll buy, it I bet, but then again she always has room for                                     |
| 11. As Board President of WalkSF, she's not a "bang her fist on the table" type leader as much as she is |
| a "hug the volunteer" type. Write down the word/phrase you find.                                         |
|                                                                                                          |
| 12. There is a spot at the bottom of the Bay Area's other saint, where you see SF's great white & red    |
| sentinel regardless - even on foggy days. Hell, on a good day you can see it twice at the same time at   |
| just the right spot! If it's a good day: if you look down after you look up, you'll find what you seek.  |
| Don't let the proximity to trash curb your enthusiasm. If it's a not so good day, you can still find the |
| spot, by putting a butterfly on your butt & looking for Italians. And please, no dumping.                |
| 13. Baozi, Kimberly's sweet german shepherd mix pup, dreams the craziest dream: first off she's          |
| related to another famous movie star canine from the '20s. Secondly, somehow she was crossed with        |
| a giant San Francisco colored feline. Thirdly she was busking! Write down the name of one of her         |
| songs! (And drop her some cash if you like!)                                                             |
| songs. (Find drop her some cust if you me.)                                                              |
| 14. kimberly Takes her nIght time relaxatioN rituals seriouslY. first she pUts on heR comfy pants,       |
| and maybe Lays down • in the tub, or grabs a Cup Of Mint tea / mmddyy (her birthdate)                    |
|                                                                                                          |
| 15(1) as(10), and then(6) from the answer to                                                             |
| (11)                                                                                                     |
|                                                                                                          |